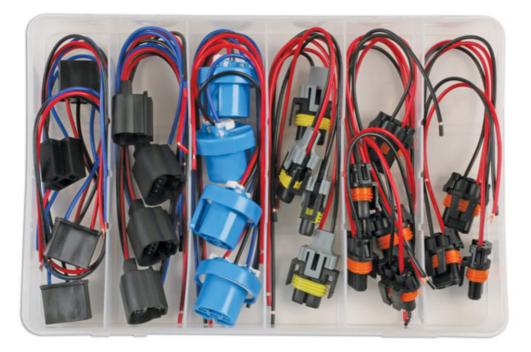

## Assorted Ford & Vauxhall Headlight Electrical Connector

A popular assortment of electrical connectors to suit Ford and Vauxhall/Opel vehicles. Kit contains 3 types of 2 and 3 pin connectors; each connector comes complete with 200mm of cable. An ideal assortment for any automotive electrical engineer working on sensor or harness repairs.

## **Additional Information**

- · Headlight electrical harness connectors complete with cable to suit Ford and Vauxhall/Opel vehicles.
- · Kit contains: 2-pin and 3-pin connectors with 200mm cables.
- 3-pin halogen headlight connectors with 200mm cables, 2-pin fog lamp and speed sensor connectors with 200mm cables.
- 2-pin low beam headlight connectors with 200mm cables, 2-pin high beam headlight connectors with 200mm cables.
- · All sensors come complete with terminals and seals and are available as replacements supplied in blister packs.