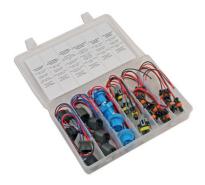

## Assorted Ford & Vauxhall Headlight Electrical Connector

A popular assortment of electrical connectors to suit Ford and Vauxhall/Opel vehicles. Kit contains 3 types of 2 and 3 pin connectors; each connector comes complete with 200mm of cable. An ideal assortment for any automotive electrical engineer working on sensor or harness repairs.

## **Additional Information**

- · Headlight electrical harness connectors complete with cable to suit Ford and Vauxhall/Opel vehicles.
- · Kit contains: 2-pin and 3-pin connectors with 200mm cables.
- 3-pin halogen headlight connectors with 200mm cables, 2-pin fog lamp and speed sensor connectors with 200mm cables.
- 2-pin low beam headlight connectors with 200mm cables, 2-pin high beam headlight connectors with 200mm cables.
- · All sensors come complete with terminals and seals and are available as replacements supplied in blister packs.